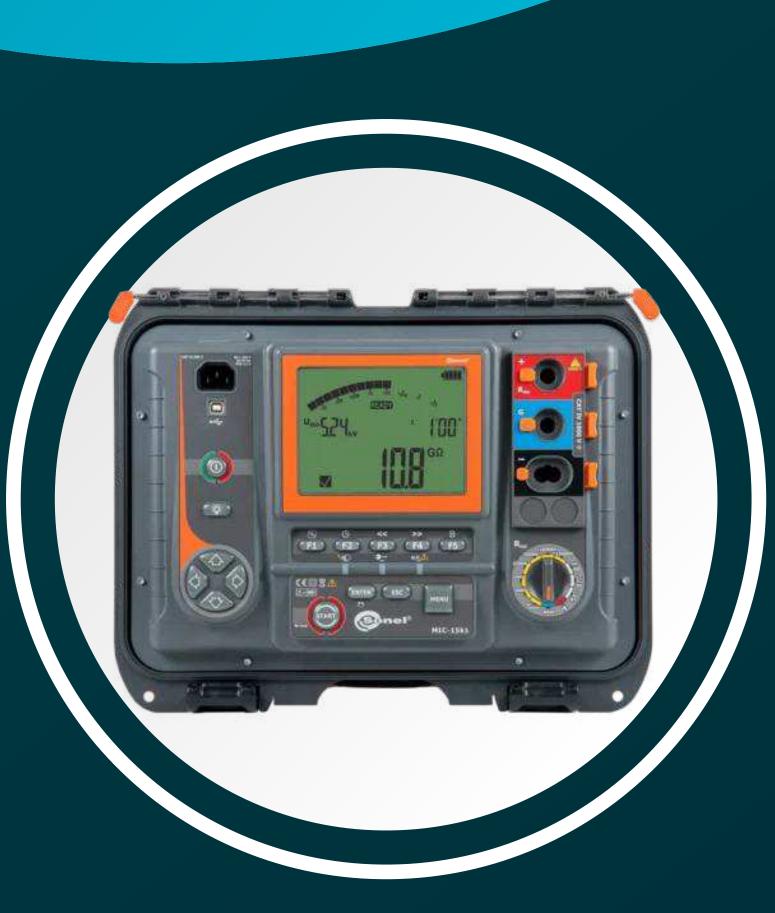

#### MIC-15K1

## **Insulation Quality Analyzer**

Insulation resistance measurement ensuring safety in EV chargers, transformers, and switchgear.

## BIS Standards Compliance

- IS 2993:1998 Covers insulation resistance testers' specifications.
- IS 732:2019 Electrical wiring regulations, including insulation resistance requirements.
- IS 9000 (Part 3, Section 5) Covers insulation resistance tests for electrical components.