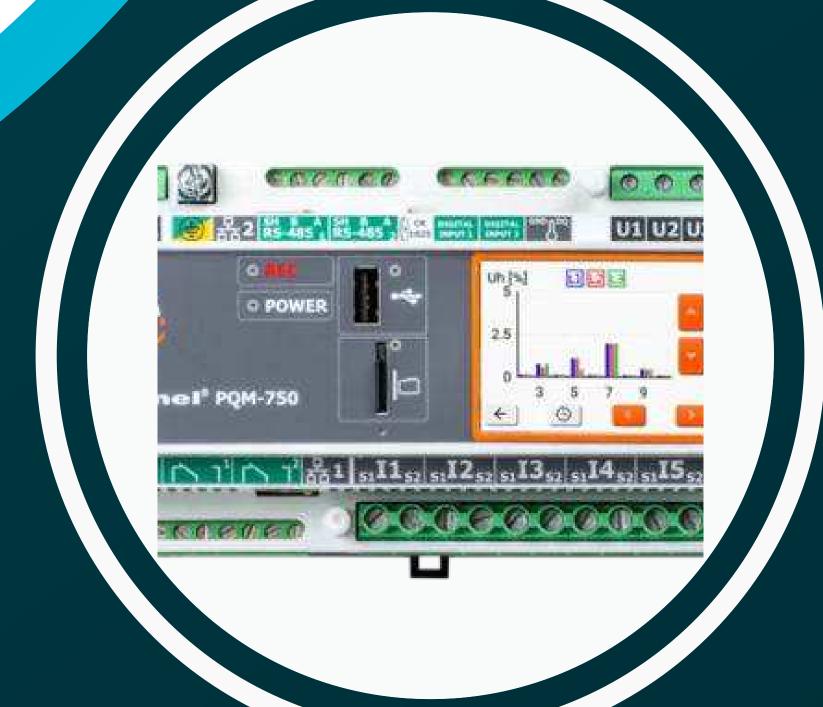

## PQM Series – PQM 750

Advanced meters for monitoring voltage stability, harmonics, and power disturbances in electrical grids and EV charging stations.

#### BIS Standards Compliance

- IS 17017-21:2019 Defines power quality requirements for EV charging stations.
- IS 13234:1992 Covers power quality and harmonic limits in electrical networks.
- IEC 61000-4-30 Used for power quality measurements (Class A & Class S devices).