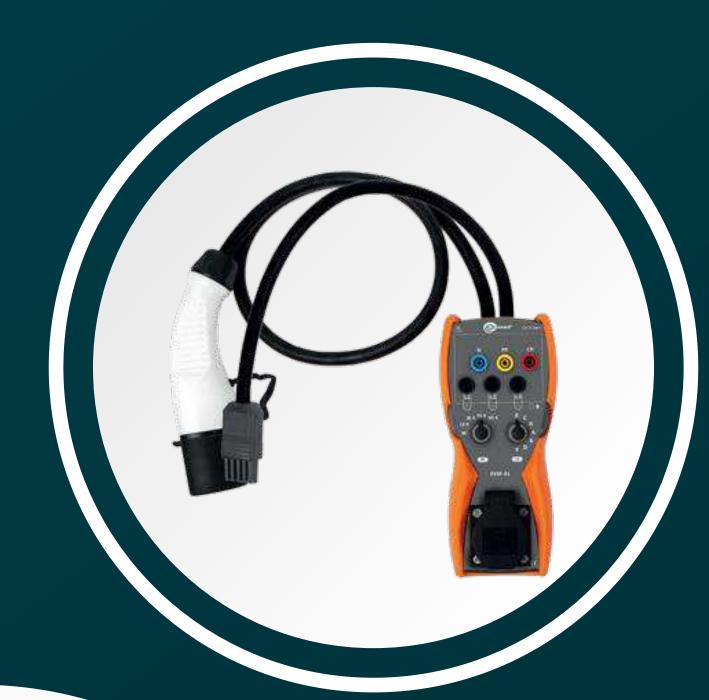

# **EVSE-01 Adapter**

The adapter for the MPI series meters allows measurements of AC charging stations with a type 2 connector, with a socket and a fixed charging cable. Tests are available for 1- and 3-phase stations - both with and without ventilation.