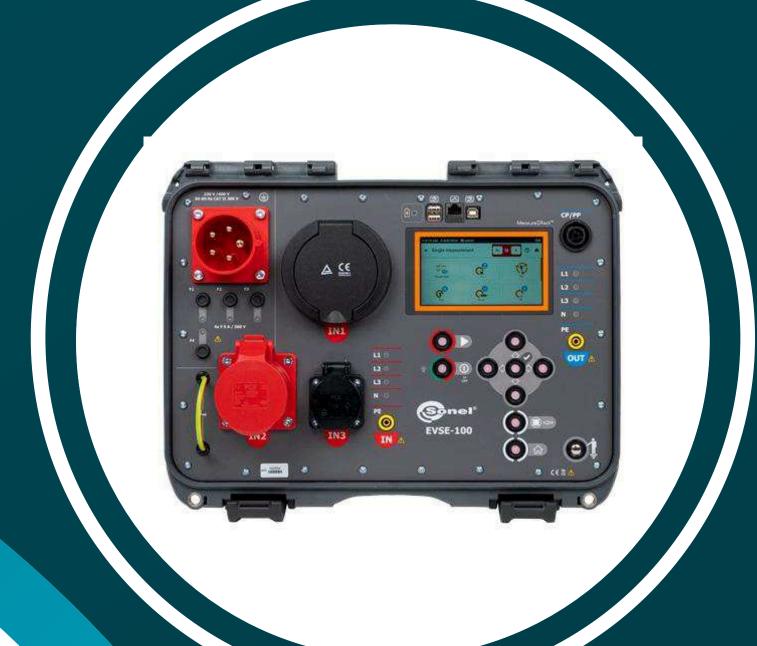

#### Sonel EVSE-100

Multifunctional Analyser for AC Vehicle Charging Stations

#### BIS Standards Compliance

- Simulation of Charging Modes, Communication, PP Cable Parameters and CP Circuit Faults
- BIS and IEC standards, including IS 17017-1, IS 17017-2-2, IEC 61851-1, and IEC 62196