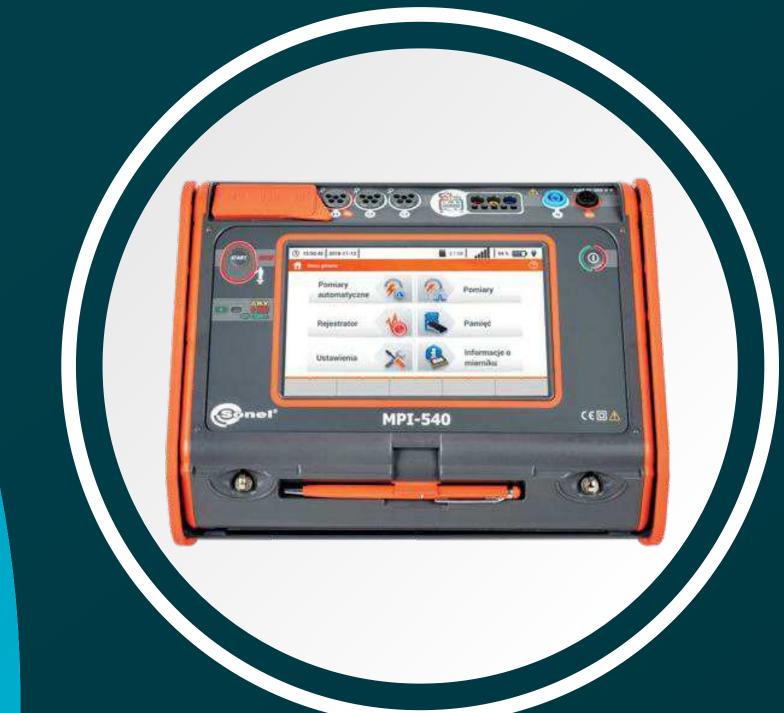

## Sonel MPI-540

The MPI series comprises multifunctional electrical parameter meters designed for checking domestic and industrial systems.