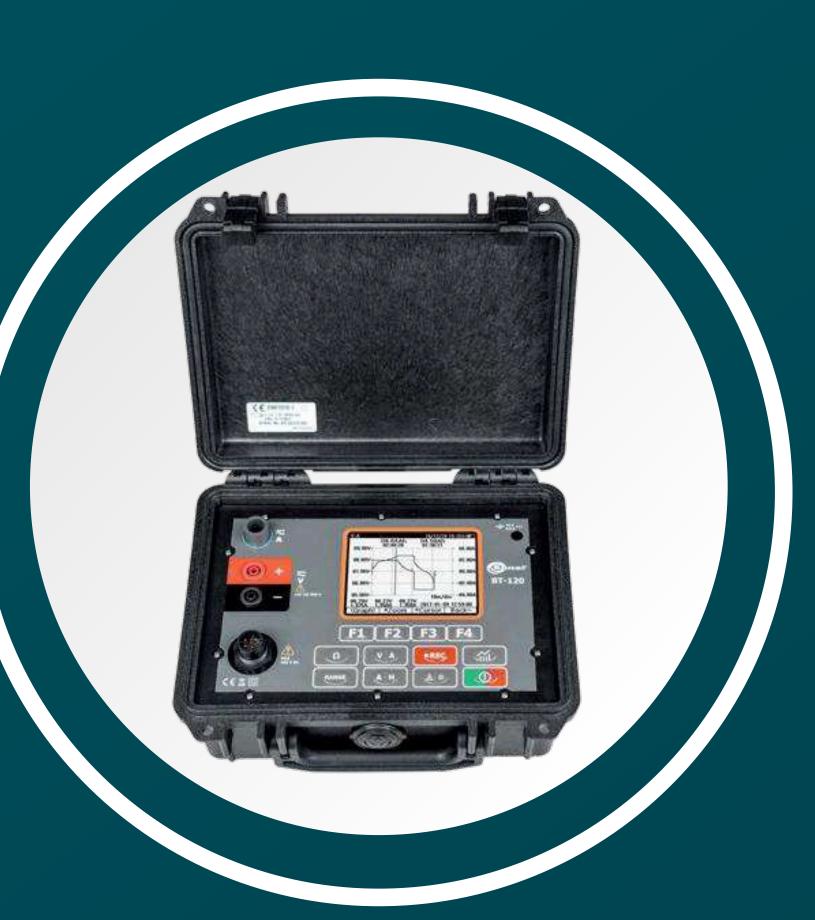

## Sonel BT-120

Battery tester

#### Application

Diagnostics of battery packs or battery cells the life of electric cars.