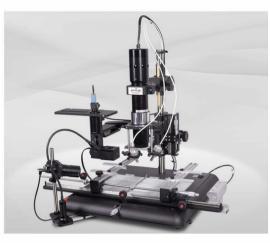

# **BGA/SMT REWORK STATIONS**

PDR designs, manufactures, and distributes IR Rework Stations, Industrial X-Ray Inspections Systems, and IR Thermal Test equipment for the electronics component and PCB assembly industry.

# PDR IR-E3

- Advanced Focused IR component heating
- Quartz IR PCB preheating with up to 3 zones
- Split Beam prism system for simultaneous PCB/component viewing
- Precision Components Pick & Placement up to 10um
- Precision PCB handling
- Component Nest/Flux Application Facility
- Closed Loop Non-Contact Temperature Sensing
- Advanced Automatic Thermal Process Control
- Reflow Process Observation Camera
- PCB Forced Air Cooling