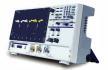

## GDS - 3000A Series

650/350MHz DSO, 16 Channel Logic Analyzer

One Oscilloscope with Time Domain, Frequency Domain and Power Measurement

MADE TO MEASURE: GWINSTEK high performance test solutions includes over 300 products across five keylines–Oscilloscopes, Spectrum Analyzers, Signal Sources, AC / DC Power Supplies, DC Electronic Loads, Digital Multimeters, LCR Meters, Safety Testers, Other Meters, and Accessories.