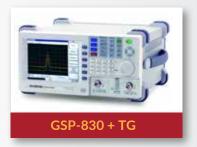

# 3GHz Spectrum Aanalyzer: GSP-830+ TG Opt.

- Low noise Floor (-117dBm @1Ghz,3Khz RBW)
- Sequence programming Function, ACPR, OCBW, Channel Power
- N-dB, Phase jitter measurement, Pass/Fail Test with Limit Line Editing.5 marker with delta marker, Peak Function
- Split Windows allows separate settings, Optional tracking generator and preamplifier