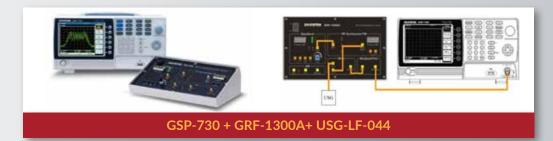

# 3GHz Spectrum Analyser with RF raining Kit & RF genr: GSP-730+GRF-1300A+ USG LF-44

- Auto set Function and noise level:<-100dBm
- RBW Range :30Khz,100kHz,300khz,1Mhz, ACPR/CHPW/OCBW Measurement 3 traces in different colors.
- Split window function, Limit line function