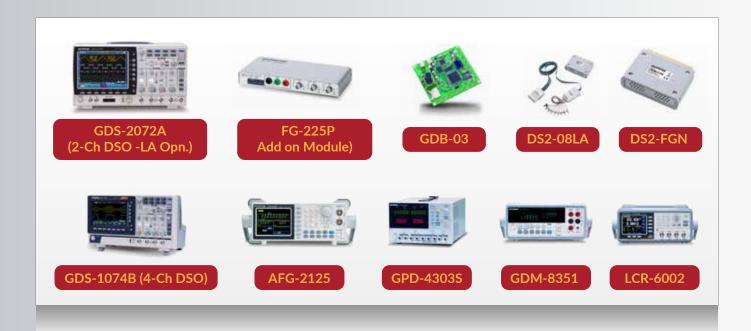

### GDS-2072A+FG-225P/DS2-FGN+GDB-03+DS2-08LA

- 70 MHz 2-Ch DSO /MSO with 25Mhz AFG/5MHz DDS module, 8-Ch Logic Analyzer, Signal Source/Training Kit
- 2GSa/s RTS, 2Mega Points Record Length
- 80,000 wfm/s of Waveform Update Rate,
- 8 inch TFT LCD Display, Built-in Segmented Memory and Waveform Search Functions,
- 36 Automatic Measurement Functions, Optional 8 Ch Logic analyzer(MSO), Optional FG
- Flexible Remote Control Connectivity Standard: USB;
   Option: LAN/GPIB
- Upgradable CAN/LIN bus analysis , Advanced Logic, Data log , DVM and H-expansion functionalities

# 70MHz, 2-ch/4ch, DSO: GDS-1072B/GDS-1074B

- 1GSa/s maximum sampling rate with 10M maximum memory depth for each ch
- 7", Colour LCD display
- 1Mpts FFT frequency domain signal display
- Zero Key function for horizontal time, vertical voltage and triggering
- Three(3) Years Warranty

# 25MHz Arbitrary Function Generator: AFG-2125

- 0.1Hz Resolution with Sine, Square, Triangular, Noise and Arb W/F
- 20MSa/s Sampling Rate, 10 bit Vert Res & 4k Point Memory for Arb W/F
- 1% ~ 99% duty cycle for Sq W/F
- AM/FM/FSK Modulation, Sweep, and Frequency Counter Functions
- PC Arbitrary Waveform Editing Software

# 3GHz Spectrum Aanalyzer: GSP-830+ TG Opt.

- Low noise Floor (-117dBm @1Ghz,3Khz RBW)
- Sequence programming Function, ACPR, OCBW, Channel Power
- N-dB, Phase jitter measurement, Pass/Fail Test with Limit Line Editing.5 marker with delta marker, Peak Function
- Split Windows allows separate settings, Optional tracking generator and preamplifier

# 2KHz, Bench Top LCR Meter: LCR-6002

- Consecutive test frequency Measuring speed up to 25ms (max.)
- Full frequency range or spot OPEN/SHORT
- 16 major/secondary parameter measurement combinations
- DCR measurement and internal D.C. bias voltage (±2.5V), PASS/FAIL judgment
- Auto Level Control (ALC) function
- Standard interface: RS-232C, Handler and USB storage

# 5 ½ Digit Dual Display DMM: GDM-8351

- True RMS (AC, AC+DC) measurements, Auto/manual selection
- Continuity beeper, diode test, capacitance, frequency, temperature
- REL/REL#, Compare, Hold, dB, dBm, Math (MX+B, %, 1/X)Digital I/O provides dual mode (standard Compare and User definition modes)
- Standard RS-232C and USB device interface